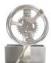

## Main features:

Height adjustable grates Regulates cooking

temperature.

Fire bricks

Help distribute heat uniformly and extend the life of the grill.

Firebox "brasero" Lights up charcoal quicker.

3 grilling surfaces

Provides you the flexibility to grill all kinds of food and keep them warm at all times.