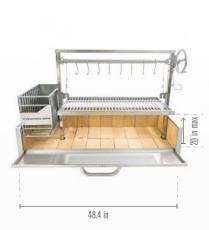

# Specifications:

| •                       |                          |                                 |                     |                   |         |
|-------------------------|--------------------------|---------------------------------|---------------------|-------------------|---------|
| Main Main grilling area | 561 square inches        | Interchangable griddle material | Stainless steel 304 | Side table        | No      |
| Main body material      | Stainless steel 304      | S shape meat hooks material     | Stainless steel 304 | Front access door | Yes     |
| Grates material         | Stainless steel 304      | Maximum grate elevation in      | 19.7                | Swivel casters    | No      |
| Weight Ib               | 260                      | Minimum grate elevation in      | 2.6                 | Bottle opener     | No      |
| Dimensions in           | 33.2 H x 48.4 W x 19.7 D | Firebricks max. temperature °F  | 2,870               | Limited warranty  | 5 years |

### Measurements:

Front view

**Back view** 

Left side view

Right side view

Wisit us