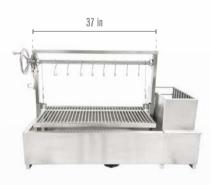

# Specifications:

| •                       |                          |                                 |                     |                   |         |
|-------------------------|--------------------------|---------------------------------|---------------------|-------------------|---------|
| Main Main grilling area | 561 square inches        | Interchangable griddle material | Stainless steel 304 | Side table        | No      |
| Main body material      | Stainless steel 304      | S shape meat hooks material     | Stainless steel 304 | Front access door | Yes     |
| Grates material         | Stainless steel 304      | Maximum grate elevation in      | 19.7                | Swivel casters    | No      |
| Weight Ib               | 260                      | Minimum grate elevation in      | 2.6                 | Bottle opener     | No      |
| Dimensions in           | 33.2 H x 48.4 W x 19.7 D | Firebricks max. temperature °F  | 2,870               | Limited warranty  | 5 years |

### Measurements:

Front view

**Back view** 

Left side view

Right side view

Wisit us